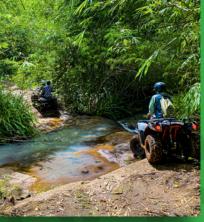

The Secret Oasis Tour itinerary is very interesting, you will be crossing Bousra Village, Rubber Plantations and off-roading through farmers track to reach this wonderful Chilling, picnic and swimming spot in the heart of Namlear Wildlife Sanctuary.

This Spot is considered as the **Secret Oasis of Namlear Wildlife Sanctuary** with a beautiful clear fresh water river. You will definitely be tempted by the attractiveness of the water to jump in.

This trip gives the opportunity to explore the wild side of Mondulkiri and can be customised following your request and availability. The basic trip last normally 3 hours