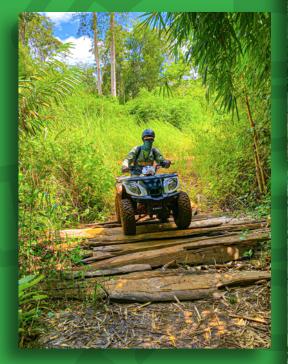

The Secret Oasis Tour itinerary is very interesting, you will be crossing Bousra Village, Rubber Plantations and off-roading through farmers track to reach this wonderful Chilling, picnic and swimming spot in the heart of Namlear Wildlife Sanctuary.

This Spot is considered as the **Secret Oasis of Namlear Wildlife Sanctuary** with a beautiful clear fresh water river. You will definitely be tempted by the attractiveness of the water to jump in.

This trip gives the opportunity to explore the wild side of Mondulkiri and can be customised following your request and availability. The basic trip last normally 3 hours