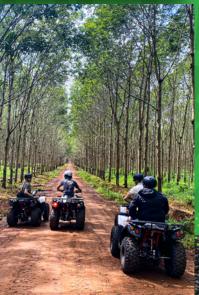

The Secret Oasis Tour itinerary is very interesting, you will be crossing Bousra Village, Rubber Plantations and off-roading through farmers track to reach this wonderful Chilling, picnic and swimming spot in the heart of Namlear Wildlife Sanctuary.