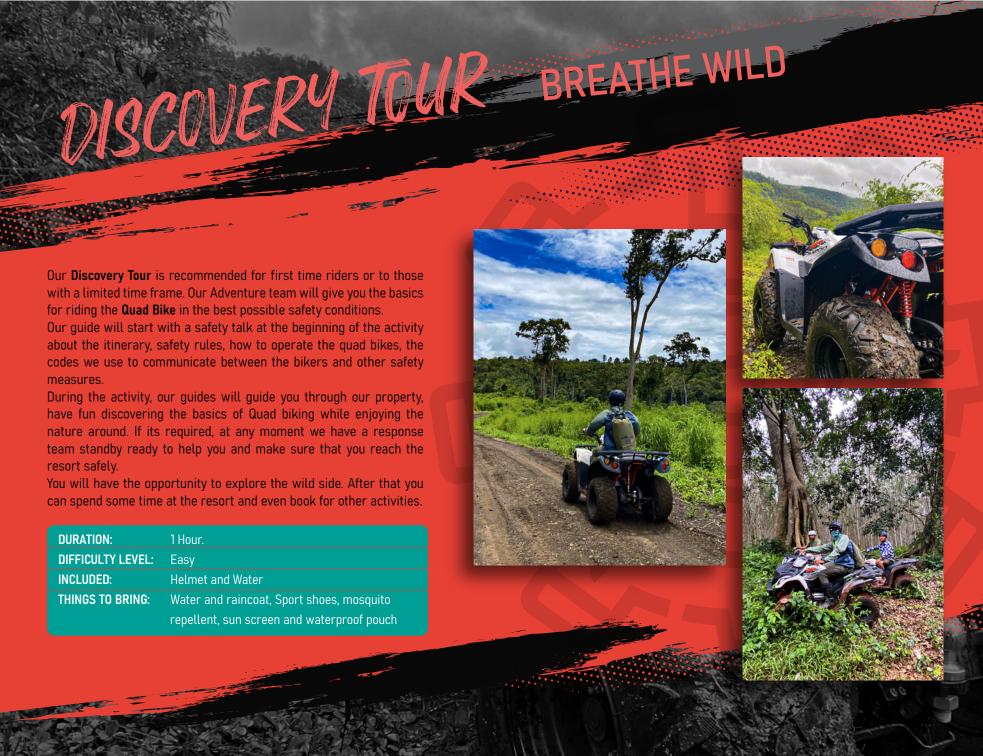

Our guide will start with safety talk at the beginning of the activity about the itinerary, safety rules, how to operate the quad bike and the communication during the trip between the leader and the participants.

This Spot is considered as the **Secret Oasis of Namlear Wildlife Sanctuary** with a beautiful clear fresh water river. You will definitely be tempted by the attractiveness of the water to jump in.

This trip gives the opportunity to explore the wild side of Mondulkiri and can be customised following your request and availability. The basic trip last normally 3 hours