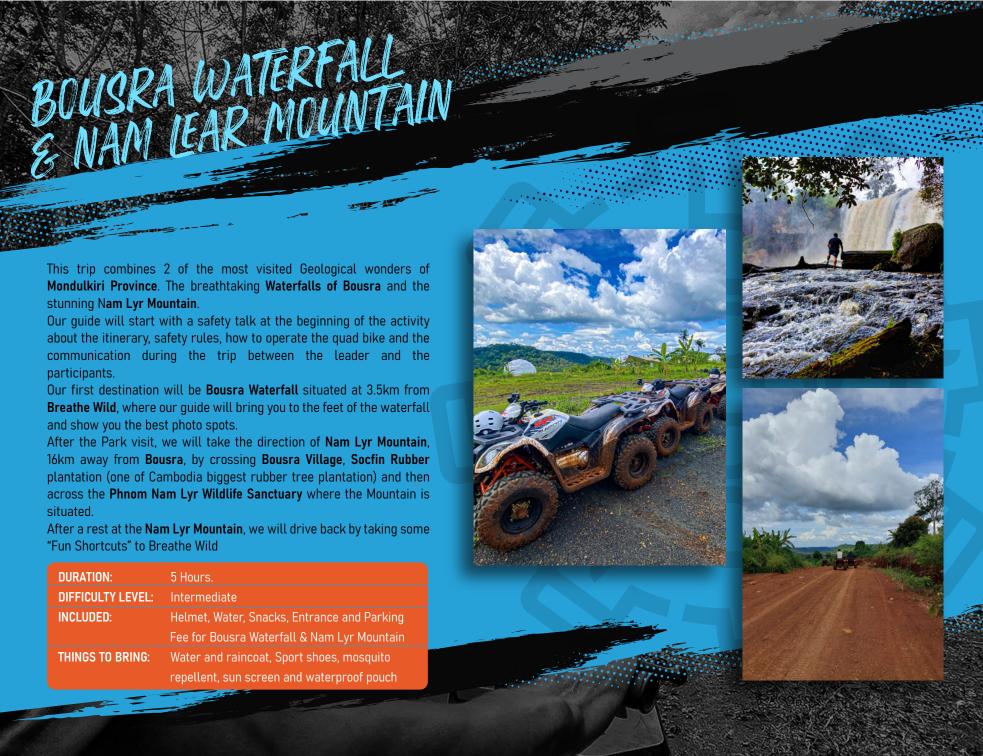

The Secret Oasis Tour itinerary is very interesting, you will be crossing Bousra Village, Rubber Plantations and off-roading through farmers track to reach this wonderful Chilling, picnic and swimming spot in the heart of Namlear Wildlife Sanctuary.

This Spot is considered as the **Secret Oasis of Namlear Wildlife Sanctuary** with a beautiful clear fresh water river. You will definitely be tempted by the attractiveness of the water to jump in.

This trip gives the opportunity to explore the wild side of Mondulkiri and can be customised following your request and availability. The basic trip last normally 3 hours